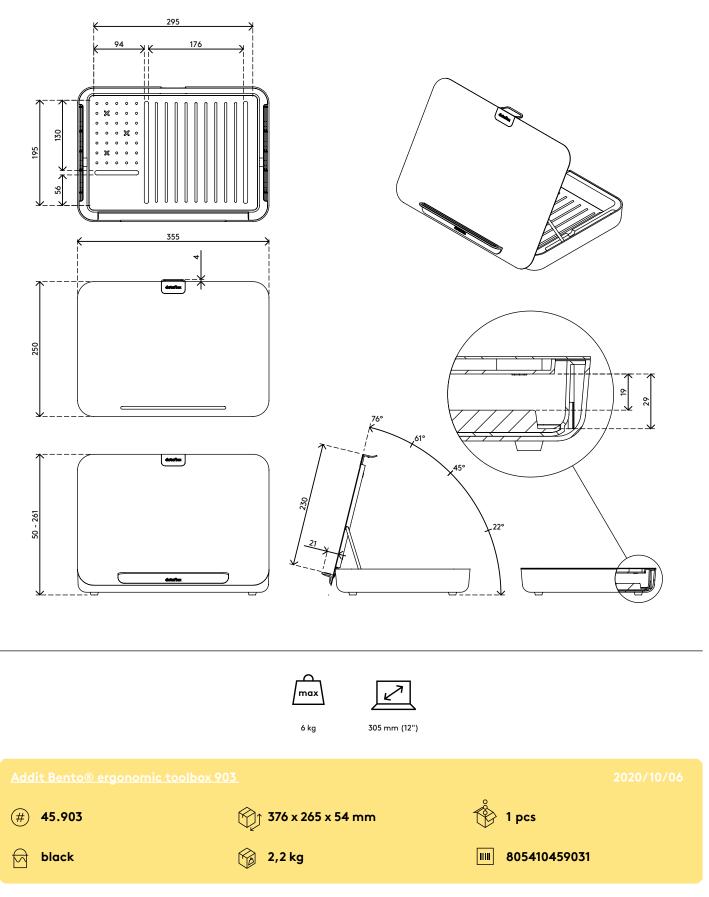

## 45.903 Addit Bento® ergonomic toolbox 903

Inspired by the Japanese lunch box, the Addit Bento® ergonomic toolbox neatly stores your personal items inside. It also ergonomically supports your favourite devices or documents -whether you are working at your desk from the office or from home. Designed by Robert Bronwasser.

- Offers ergonomic and practical benefits for any type of workstation
- Great for hot desking and agile working
- Can be used as a laptop stand, tablet stand or in-line document holder
- Neatly stores your office utensils, documents (A4) and devices (up to 12")
- Shaped inlay made of silicone rubber protects contents
- Tiltable cover has 4 ergonomic settings and is height adjustable from 134 - 240 mm (5,3" - 9,4")
- Cover offers support to laptops up to 15"
- Comes with clever magnetic snap-on support ledge
- Works great with Addit Bento® monitor risers
- Max. weight capacity of 6 kg (13 lb)
- Dimensions (w x d x h): 355 x 250 x 50 240 mm (14,0 x 9,8 x 2,0 - 9,4")