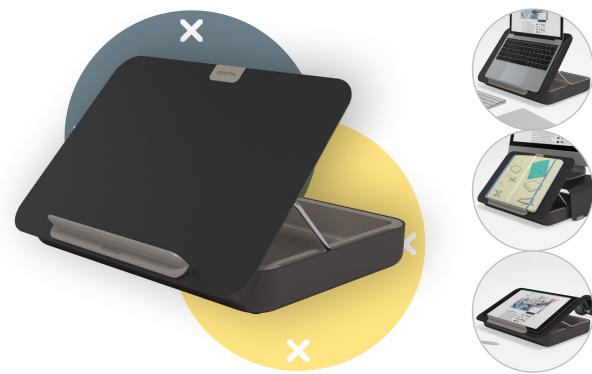

- Offers ergonomic and practical benefits for any type of workstation
- Great for hot desking and agile working
- Can be used as a laptop stand, tablet stand or in-line document holder
- Neatly stores your office utensils, documents (A4) and devices (up to 12")
- Shaped inlay made of silicone rubber protects contents
- Tiltable cover has 4 ergonomic settings and is height adjustable from 134 - 240 mm (5,3" - 9,4")
- Cover offers support to laptops up to 15"
- Comes with clever magnetic snap-on support ledge
- Works great with Addit Bento® monitor risers
- Max. weight capacity of 6 kg (13 lb)
- Dimensions (w x d x h): 355 x 250 x 50 240 mm (14,0 x 9,8 x 2,0 - 9,4")